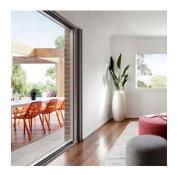

## THE SERIES INCLUDES

- Awning Windows
- Fixed Windows
- Corner Butt Joint Windows
- Sliding Doors
- Entertainer Sliding Doors
- Bi-Parting Sliding Doors
- Corner Sliding Doors
- Cavity Sliding Doors

- Bifold Doors
- Corner Bifold Doors
- French Doors
- Raked Head Windows
- Full Circle Windows
- · Radius Windows
- Elliptical Windows
- Sashless Double Hung Windows

## **FEATURES**

- Available with single or double glazing.
- Maximum impact, with panels up to 1800 wide and 2600 high.
- Inline reveals for superior thermal performance.
- No visible screws or pop rivets, for a pristine appearance.
- Available in A&L's standard powdercoat colour range.
- Durable, satin smooth, powdercoat finish for easy cleaning.
- Backed by our 7 year guarantee.
- Standard lead time applies.
- Standard sizes to suit brick openings, eliminating the need to cut bricks.
- Engineered and tested for weather resistance.
- Compatible with brick, block and lightweight constructions.
- Screening solutions available.