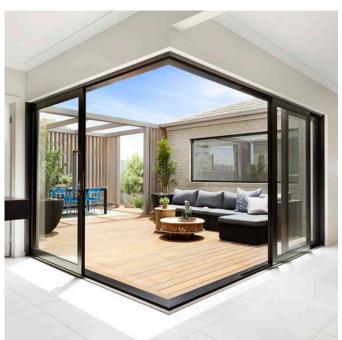

## THE SERIES INCLUDES

- Awning Windows
- Fixed Windows
- Corner Butt Joint Windows
- Sliding Doors
- Entertainer Sliding Doors
- Bi-Parting Sliding Doors
- Corner Sliding Doors
- Cavity Sliding Doors

- Bifold Doors
- Corner Bifold Doors
- French Doors
- Raked Head Windows
- Full Circle Windows
- · Radius Windows
- Elliptical Windows
- Sashless Double Hung Windows

## **FEATURES**

- Available with single or double glazing.
- Maximum impact, with panels up to 1800 wide and 2600 high.
- Inline reveals for superior thermal performance.
- No visible screws or pop rivets, for a pristine appearance.
- Available in A&L's standard powdercoat colour range.
- Durable, satin smooth, powdercoat finish for easy cleaning.
- Backed by our 7 year guarantee.
- Standard lead time applies.
- Standard sizes to suit brick openings, eliminating the need to cut bricks.
- Engineered and tested for weather resistance.
- Compatible with brick, block and lightweight constructions.
- Screening solutions available.

Boutique sliding doors feature a premium, large format stainless steel handle internally and ergonomic fold-out flush pull externally.