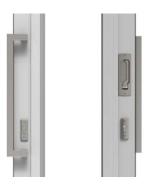

Boutique sliding doors feature a premium, large format stainless steel handle internally and ergonomic fold-out flush pull externally.