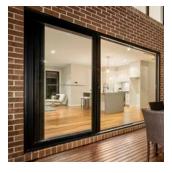

Boutique sliding doors feature a premium, large format stainless steel handle internally and ergonomic fold-out flush pull externally.