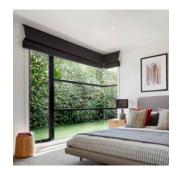

## DESIGNED FOR LIFE.

Introducing a range of windows and doors truly at home in sophisticated spaces. Designed for understated elegance, allowing your unique interior style to shine and inviting the outdoors in.

## **FEATURES**

- Available with single or double glazing.
- Maximum impact, with panels up to 1800 wide and 2600 high.
- Inline reveals for superior thermal performance.
- No visible screws or pop rivets, for a pristine appearance.
- Available in A&L's standard powdercoat colour range.
- Durable, satin smooth, powdercoat finish for easy cleaning.
- Backed by our 7 year guarantee.
- Standard lead time applies.
- Standard sizes to suit brick openings, eliminating the need to cut bricks.
- Engineered and tested for weather resistance.
- Compatible with brick, block and lightweight constructions.
- Screening solutions available.