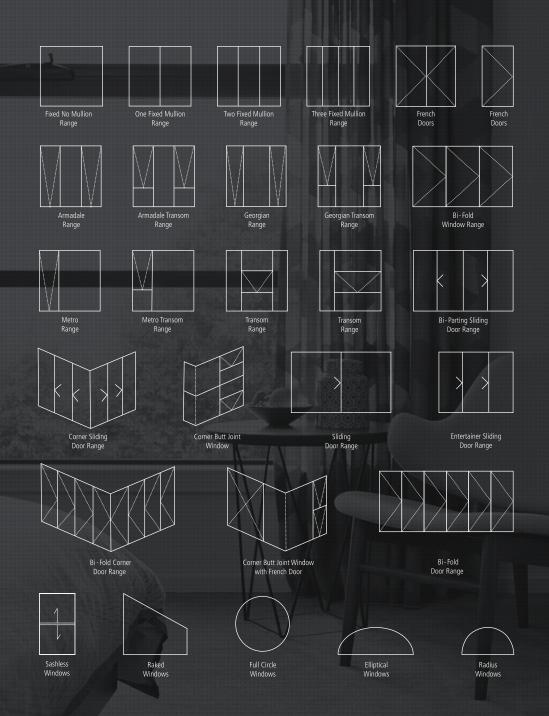

## THE SERIES INCLUDES

- Awning Windows
- Fixed Windows
- Corner Butt Joint Windows
- Sliding Doors
- Entertainer Sliding Doors
- Bi-Parting Sliding Doors
- Corner Sliding Doors
- Cavity Sliding Doors

- Bifold Doors
- Corner Bifold Doors
- French Doors
- Raked Head Windows
- Full Circle Windows
- · Radius Windows
- Elliptical Windows
- Sashless Double Hung Windows