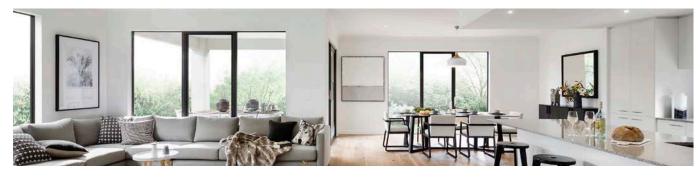

## DESIGNED FOR LIFE.

Introducing a range of windows and doors truly at home in sophisticated spaces. Designed for understated elegance, allowing your unique interior style to shine and inviting the outdoors in.

## **FEATURES**

- Available with single or double glazing.
- Maximum impact, with panels up to 1800 wide and 2600 high.
- Inline reveals for superior thermal performance.
- No visible screws or pop rivets, for a pristine appearance.
- Available in A&L's standard powdercoat colour range.
- Durable, satin smooth, powdercoat finish for easy cleaning.
- Backed by our 7 year guarantee.
- Standard lead time applies.
- Standard sizes to suit brick openings, eliminating the need to cut bricks.
- Engineered and tested for weather resistance.
- Compatible with brick, block and lightweight constructions.
- Screening solutions available.