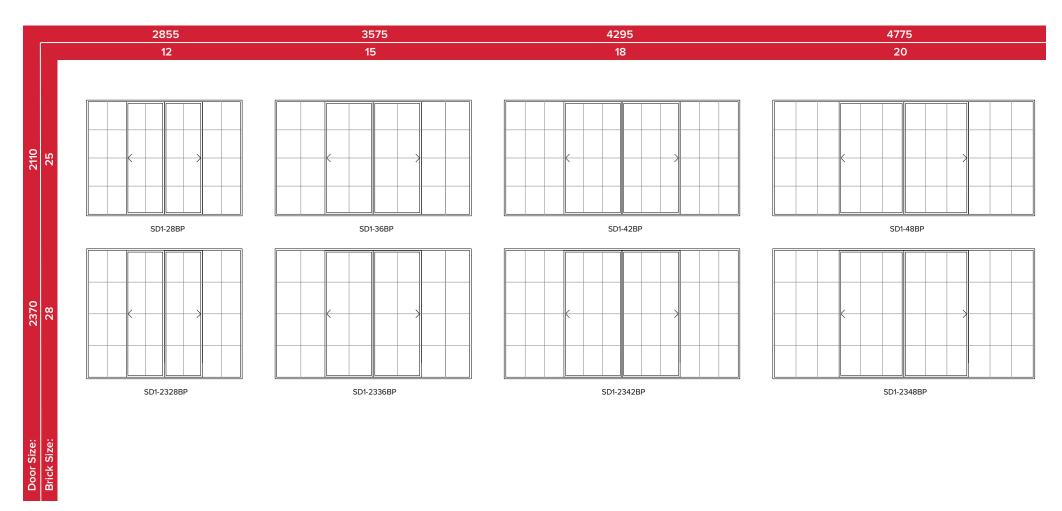

## **BI-PARTING SLIDING DOORS**

Lineage Collection - Loft

Bars are evenly spaced based on the overall height and width of the product, not the glass area. This ensures bars align across a product regardless of the sash type.

Please consider other nearby products, as they may need to be customised if you wish for all bars to align. Please discuss your specification with an A&L sales representative to ensure your desired aesthetic can be achieved.