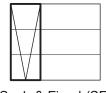

The HAPB can be used in different lights in each window configuration

- Across the sash only
- Across the fixed light only
- Across both the sash and fixed light

Sash & Fixed (SF)

The number of HAPB's used in each window configuration can also be changed

Sash only (S)

3 Bar