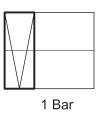

The HAPB can be used in different lights in each window configuration

- Across the sash only
- Across the fixed light only
- Across both the sash and fixed light

Sash & Fixed (SF)

The number of HAPB's used in each window configuration can also be changed

## HOW TO ORDER A BAR CONFIGURATION AGAINST THE METRO RANGE:

- 1. Select code of the window you require (as shown overleaf)
- 2. Add the accessory HAPB to the window followed by;
- 3. The number of horizontal bars required followed by;
- 4. The location you require the bar in (S, F, SF)