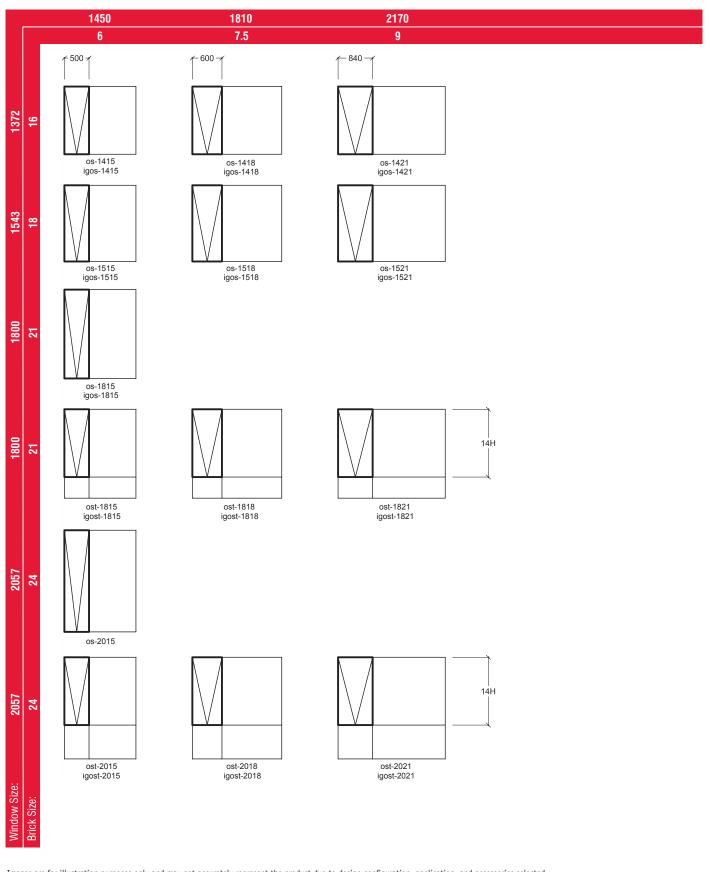

## Awning Windows Metro Style Available Single & Double Glazed

Images are for illustration purposes only and may not accurately represent the product due to design configuration, application, and accessories selected. This drawing and/or catalogue is the subject of copyright and may not be reproduced, copied or loaned in any form without the written permission of A&L Windows Pty. Ltd. whose property it is and whom it must be returned on request.

## Awning Windows - Metro Style Horizontal Aluminium Profile Bar

The 'Metro Style' window range is available with a number of Horizontal Aluminium Profile Bar (HAPB) patterns. The HAPB is designed only to be used horizontally across the window.

The HAPB can be used in different lights in each window configuration

- Across the sash only
- Across the fixed light only
- Across both the sash and fixed light

Sash & Fixed (SF)

The number of HAPB's used in each window configuration can also be changed

Sash only (S)

3 Bar

## HOW TO ORDER A BAR CONFIGURATION AGAINST THE METRO RANGE:

- 1. Select code of the window you require (as shown overleaf)
- 2. Add the accessory HAPB to the window followed by;
- 3. The number of horizontal bars required followed by;
- 4. The location you require the bar in (S, F, SF)

## NOTES:

- The HAPB's are always spaced equally
- When used on the OST windows, the bars are spaced equally above the transom only

Images are for illustration purposes only and may not accurately represent the product due to design configuration, application, and accessories selected. This drawing and/or catalogue is the subject of copyright and may not be reproduced, copied or loaned in any form without the written permission of A&L Windows Pty. Ltd. whose property it is and whom it must be returned on request.