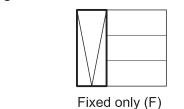

The HAPB can be used in different lights in each window configuration

- Across the sash only
- Across the fixed light only
- Across both the sash and fixed light

Sash & Fixed (SF)

The number of HAPB's used in each window configuration can also be changed

Sash only (S)

3 Bar