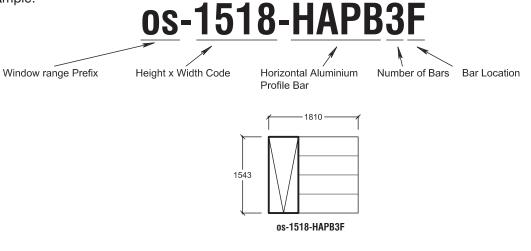

## HOW TO ORDER A BAR CONFIGURATION AGAINST THE METRO RANGE:

- 1. Select code of the window you require (as shown overleaf)
- 2. Add the accessory HAPB to the window followed by;
- 3. The number of horizontal bars required followed by;
- 4. The location you require the bar in (S, F, SF)

For example: