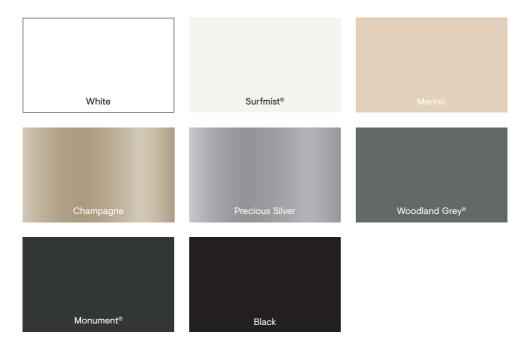

## New South Wales & Queensland

Reviewed every 12 months. Please refer to A&L sample colour discs for accurate colour matching.

Colours shown to match COLORBOND® steel colour names. Woodland Grey®, Jasper®, Monument® and Surfmist® are trademarks of Bluescope Steel Limited. Colours shown are a representation of the aluminium powdercoated window colours and will vary due to the printing process. Aluminium samples are available on request. Standard colours shown in brochure may change without notice.

Please check with your local representative as the standard colour range varies from state to state.