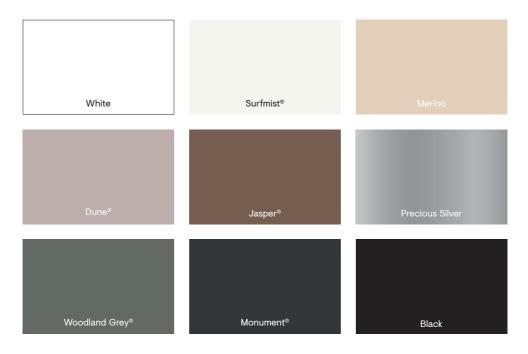

## Victoria

Reviewed every 12 months. Please refer to A&L sample colour discs for accurate colour matching.

Colours shown to match COLORBOND® steel colour names. Woodland Grey®, Dune®, Jasper®, Monument® and Surfmist® are trademarks of Bluescope Steel Limited. Colours shown are a representation of the aluminium powdercoated window colours and will vary due to the printing process. Aluminium samples are available on request. Standard colours shown in brochure may change without notice.

Please check with your local representative as the standard colour range varies from state to state.