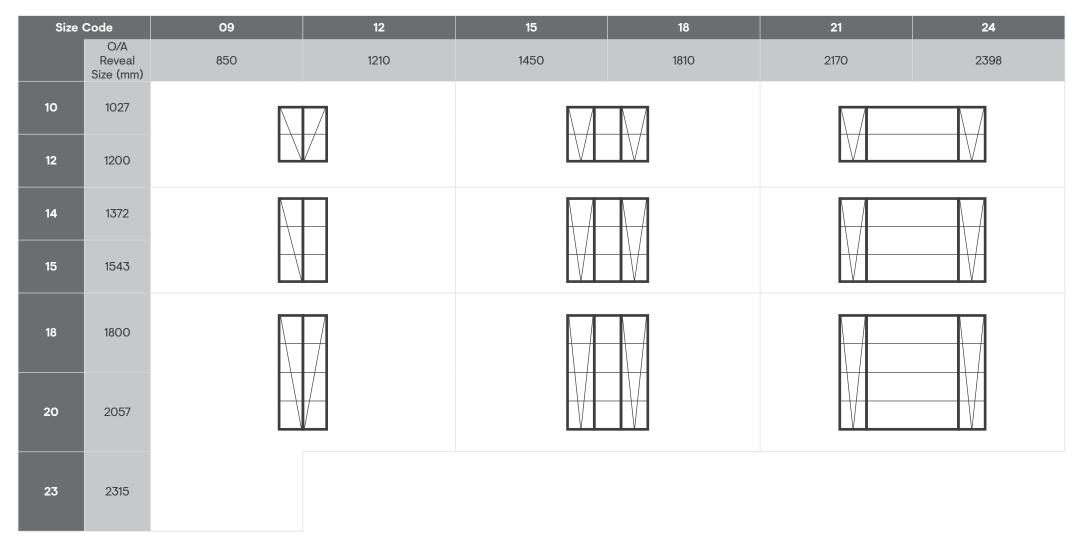

## **Boutique & Standard Georgian Awning Windows**

Lineage Collection - Gatsby Series

Code Prefix: WAAW Colonial Bar Pattern: Gatsby

Please Note: Visible glass area between bars can vary in size across the same product, depending on product type, size and configuration. Speak to your A&L sales representative to find out more.

Please Note: Size charts are provided as a guide only, images may not reflect the exact proportions of the product you specify. Images represent the external view of the product and refer to A&L's standard offering for N2 areas. Specific size limitations or alternative options may be applicable for other wind categories or account customer specific ranges. The A&L website Terms of Use apply to this document.