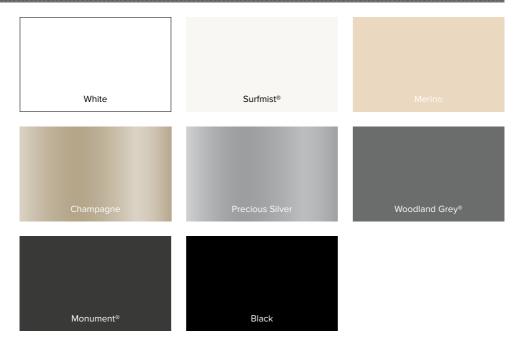

## COLOUR RANGE

## New South Wales & Queensland

Reviewed every 12 months. Please refer to A&L sample colour discs for accurate colour matching.

Colours shown to match COLORBOND® steel colour names. Woodland Grey®, Jasper®, Monument® and Surfmist® are trademarks of Bluescope Steel Limited. Colours shown are a representation of the aluminium powdercoated window colours and will vary due to the printing process. Aluminium samples are available on request. Standard colours shown in brochure may change without notice.

Please check with your local representative as the standard colour range varies from state to state.